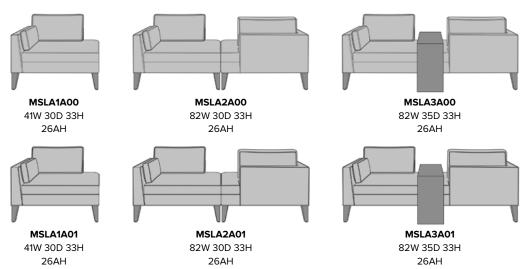

## marsala Lounge

Kwalu's Marsala Lounge is the definition of conversation piece. This is a gem of a lounge chair with arms that create the back. Marsala is a single lounge chair that also is available to be combined with another. Place two together and the users can talk to each other face to face. Add the removable table and they can have a snack, a drink, or play a game. The tapered legs are Kwalu Classic material. The pillow of the Marsala Lounge is attached but is easily removed for cleaning.

Model: MSLA3A00 82W 35D 33H 71.5SW 19.5SD 19SH 26AH

**Concealed Cleanout** 

Concealed cleanout eliminates a debris build-up behind the seat cushion.

**Optional Unit Style** 

Available as a single seater, double seater, and double seater with a table in the middle.

**Optional Table** 

The removable table is available for the double seater option only.

**Optional Piping** 

Optional piping available on the base, apron, seat, arms, back pillow & bolster pillow. The Marsala Lounge will not have decorative seams when this option is selected.

#### Statement of Line