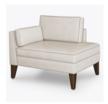

## marsala Lounge

Kwalu's Marsala Lounge is the definition of conversation piece. This is a gem of a lounge chair with arms that create the back. Marsala is a single lounge chair that also is available to be combined with another. Place two together and the users can talk to each other face to face. Add the removable table and they can have a snack, a drink, or play a game. The tapered legs are Kwalu Classic material. The pillow of the Marsala Lounge is attached but is easily removed for cleaning.

**Concealed Cleanout** 

Concealed cleanout eliminates a debris build-up behind the seat cushion.

**Optional Unit Style** 

Available as a single seater, double seater, and double seater with a table in the middle.