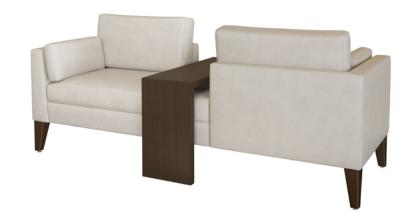

## marsala Lounge

Kwalu's Marsala Lounge is the definition of conversation piece. This is a gem of a lounge chair with arms that create the back. Marsala is a single lounge chair that also is available to be combined with another. Place two together and the users can talk to each other face to face. Add the removable table and they can have a snack, a drink, or play a game. The tapered legs are Kwalu Classic material. The pillow of the Marsala Lounge is attached but is easily removed for cleaning.

**Concealed Cleanout** 

Concealed cleanout eliminates a debris build-up behind the seat cushion.

**Optional Unit Style** 

Available as a single seater, double seater, and double seater with a table in the middle.

**Optional Table** 

The removable table is available for the double seater option only.

**Optional Piping** 

Optional piping available on the base, apron, seat, arms, back pillow & bolster pillow. The Marsala Lounge will not have decorative seams when this option is selected.