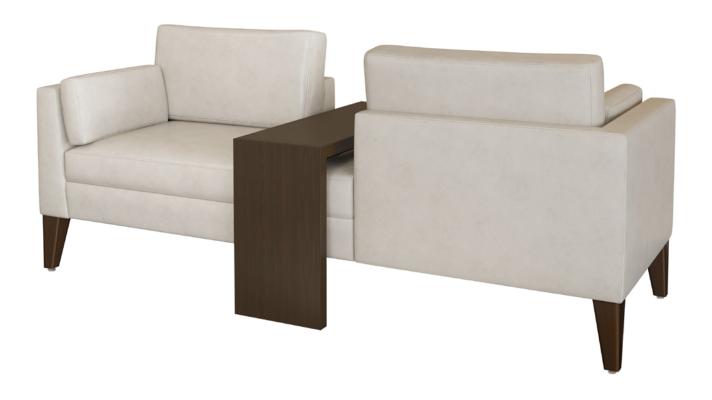

## marsala Lounge

Kwalu's Marsala Lounge is the definition of conversation piece. This is a gem of a lounge chair with arms that create the back. Marsala is a single lounge chair that also is available to be combined with another. Place two together and the users can talk to each other face to face. Add the removable table and they can have a snack, a drink, or play a game. The tapered legs are Kwalu Classic material. The pillow of the Marsala Lounge is attached but is easily removed for cleaning.

**Concealed Cleanout** 

Concealed cleanout eliminates a debris build-up behind the seat cushion.

**Optional Unit Style** 

Available as a single seater, double seater, and double seater with a table in the middle.

**Optional Table** 

The removable table is available for the double seater option only.

**Optional Piping** 

Optional piping available on the base, apron, seat, arms, back pillow & bolster pillow. The Marsala Lounge will not have decorative seams when this option is selected.