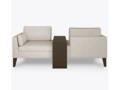

## marsala Lounge

Kwalu's Marsala Lounge is the definition of conversation piece. This is a gem of a lounge chair with arms that create the back. Marsala is a single lounge chair that also is available to be combined with another. Place two together and the users can talk to each other face to face. Add the removable table and they can have a snack, a drink, or play a game. The tapered legs are Kwalu Classic material. The pillow of the Marsala Lounge is attached but is easily removed for cleaning.

**Optional Table** 

The removable table is available for the double seater option only.

**Optional Piping** 

Optional piping available on the base, apron, seat, arms, back pillow & bolster pillow. The Marsala Lounge will not have decorative seams when this option is selected.