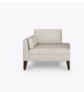

## marsala Lounge

Kwalu's Marsala Lounge is the definition of conversation piece. This is a gem of a lounge chair with arms that create the back. Marsala is a single lounge chair that also is available to be combined with another. Place two together and the users can talk to each other face to face. Add the removable table and they can have a snack, a drink, or play a game. The tapered legs are Kwalu Classic material. The pillow of the Marsala Lounge is attached but is easily removed for cleaning.

Model: MSLA3A00 82W 35D 33H 71.5SW 19.5SD 19SH 26AH